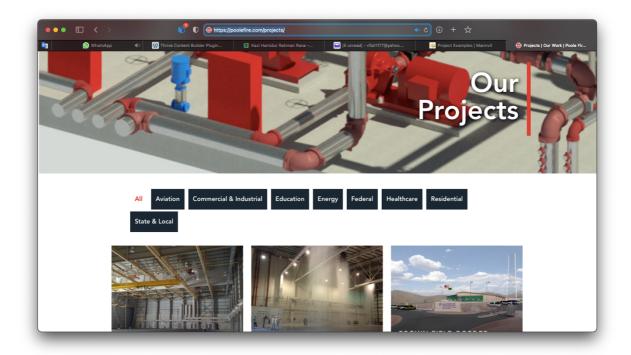

## Map

**6. Projects** – categorized by different work area

https://poolefire.com/projects/

- 7. About <a href="https://poolefire.com/about/">https://poolefire.com/about/</a>
- 8. Contact <a href="https://poolefire.com/contact/">https://poolefire.com/contact/</a>
- 9. Blog (if any) <a href="https://pbfpe.com/blog/">https://pbfpe.com/blog/</a>
- 10. Map & Footer will be at the foot of Home, About, Contact page